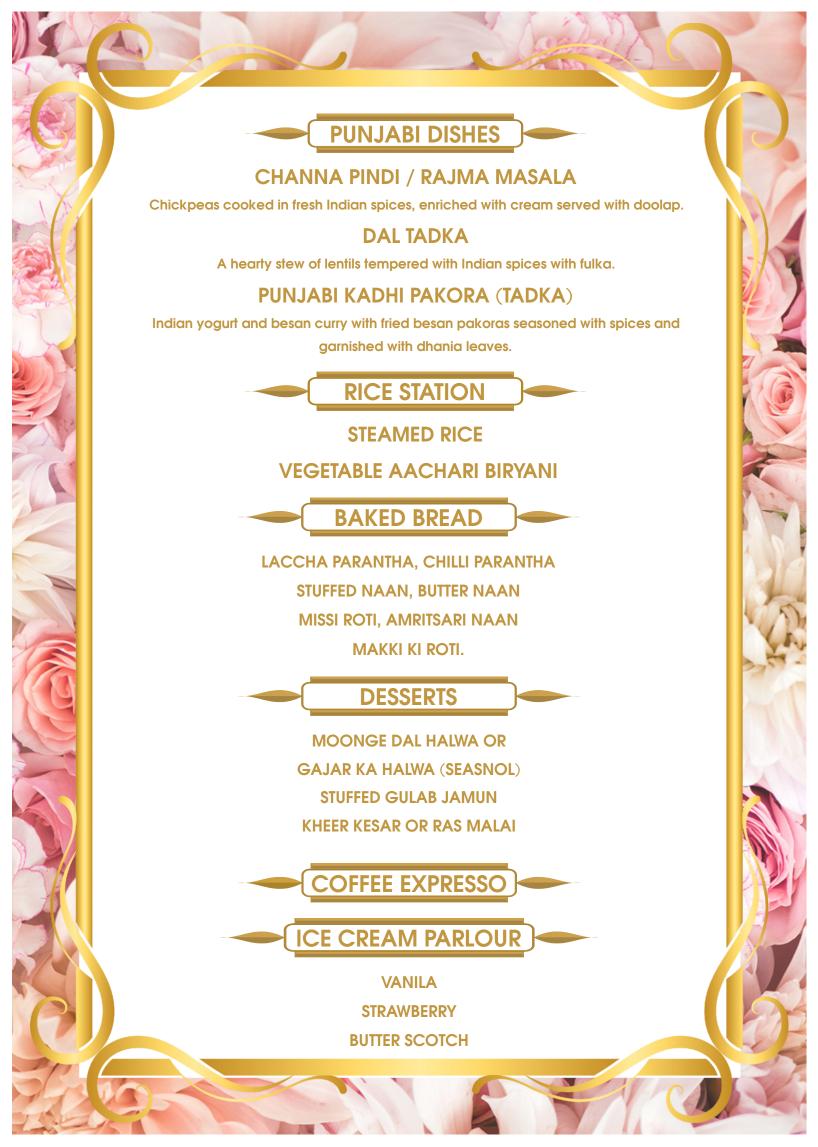

# Diamond Menu

## VIRGIN COCKTAIL

## **VIRGIN MARY**

Tomato & lemon juice, Worcestershire sauce, celery salt, ground pepper, tabasco sauce.

## **BLUE ICE**

Blue curacao, lemonade

#### **CINDERELLA**

Lemon, orang, pine apple juice, ginger ale, grenadine.

### FRUIT PUNCH

Orange mango pineapple & lemon juice, grenadine syrup and fresh cream.

#### PINA COLADA

Coconut cream & fresh pineapple.

#### **COCKTAIL SUNDAE**

Banana Cream, peach schnapps, orange juice and grenadine syrup.

## **ICE-CREAM SODA**

Fruit-flavoured syrup, ice cream ,club soda, whipped cream topped with maraschino cherry.

### STRAWBERRY SUNDAE

Strawberries, clotted cream with vanilla ice cream.