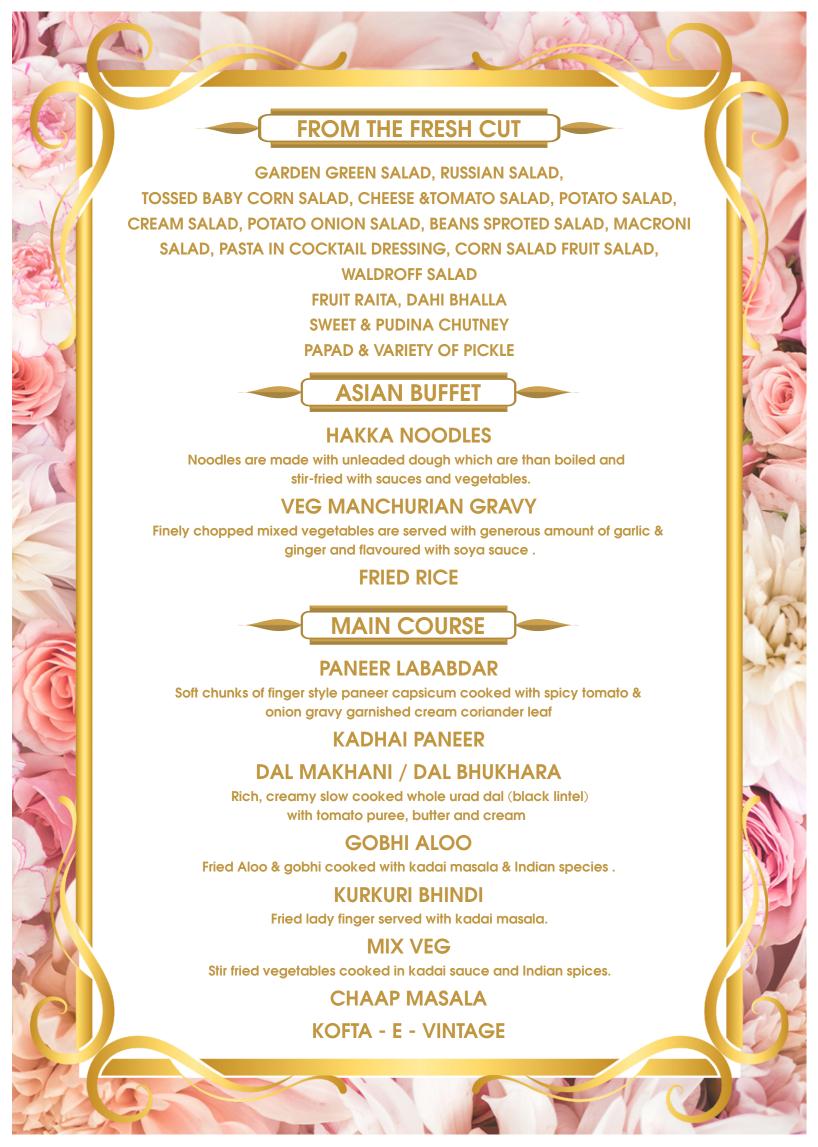

# Diamond Menu

## VIRGIN COCKTAIL

## **VIRGIN MARY**

Tomato & lemon juice, Worcestershire sauce, celery salt, ground pepper, tabasco sauce.

## **BLUE ICE**

Blue curacao, lemonade

#### **CINDERELLA**

Lemon, orang, pine apple juice, ginger ale, grenadine.

### FRUIT PUNCH

Orange mango pineapple & lemon juice, grenadine syrup and fresh cream.

#### PINA COLADA

Coconut cream & fresh pineapple.

#### **COCKTAIL SUNDAE**

Banana Cream, peach schnapps, orange juice and grenadine syrup.

## **ICE-CREAM SODA**

Fruit-flavoured syrup, ice cream ,club soda, whipped cream topped with maraschino cherry.

### STRAWBERRY SUNDAE

Strawberries, clotted cream with vanilla ice cream.