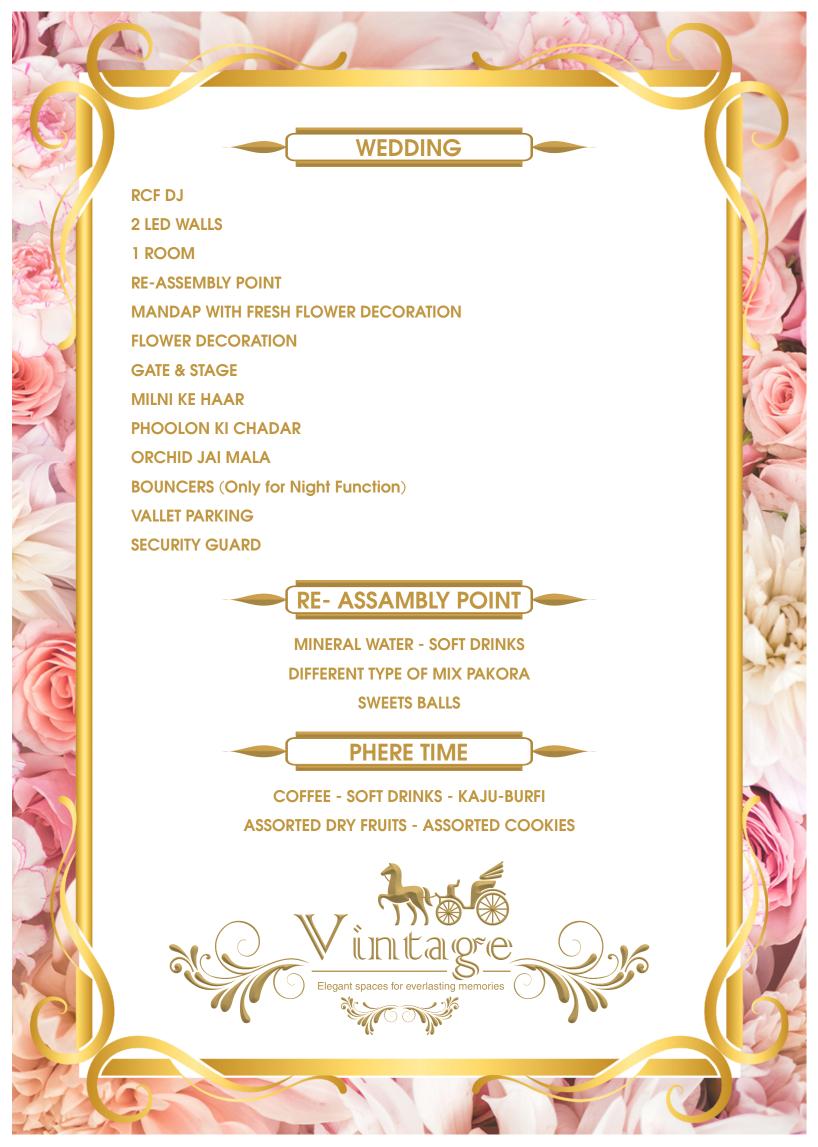

# Diamond Menu

## VIRGIN COCKTAIL

## **VIRGIN MARY**

Tomato & lemon juice, Worcestershire sauce, celery salt, ground pepper, tabasco sauce.

## **BLUE ICE**

Blue curacao, lemonade

#### **CINDERELLA**

Lemon, orang, pine apple juice, ginger ale, grenadine.

### FRUIT PUNCH

Orange mango pineapple & lemon juice, grenadine syrup and fresh cream.

#### PINA COLADA

Coconut cream & fresh pineapple.

#### **COCKTAIL SUNDAE**

Banana Cream, peach schnapps, orange juice and grenadine syrup.

## **ICE-CREAM SODA**

Fruit-flavoured syrup, ice cream ,club soda, whipped cream topped with maraschino cherry.

### STRAWBERRY SUNDAE

Strawberries, clotted cream with vanilla ice cream.