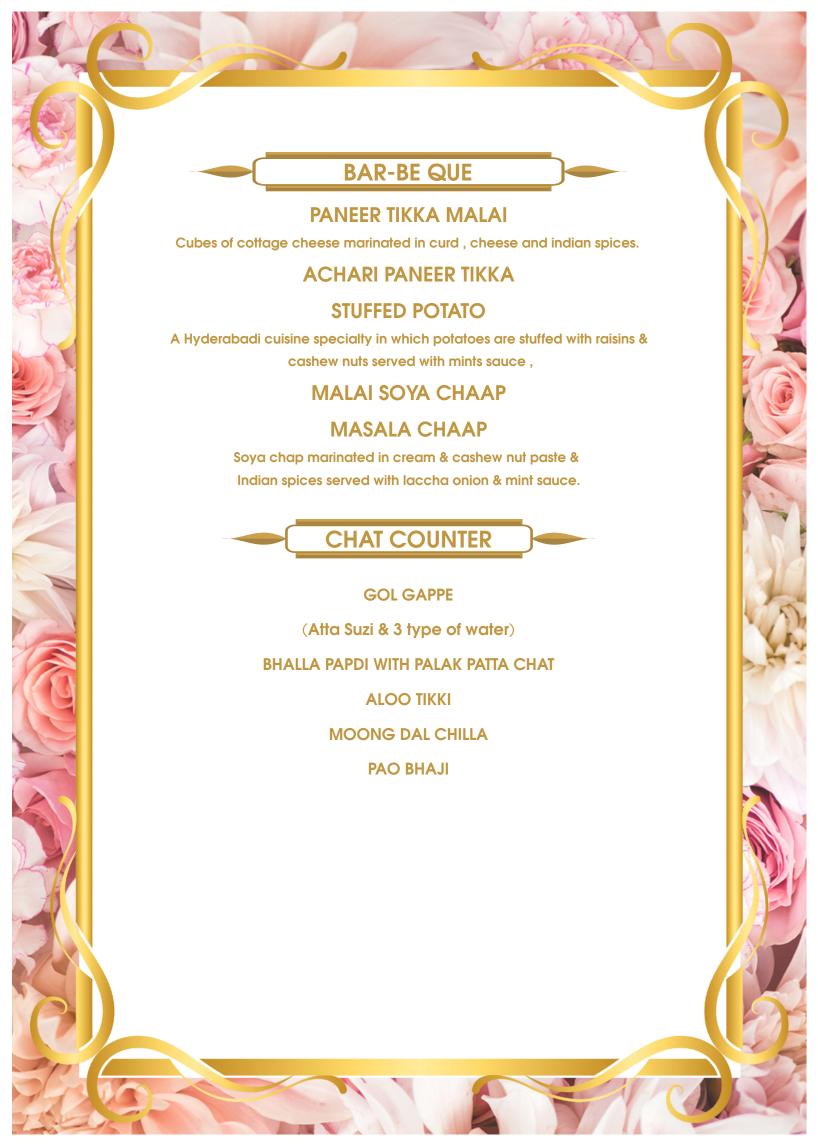

# Diamond Menu

## VIRGIN COCKTAIL

## **VIRGIN MARY**

Tomato & lemon juice, Worcestershire sauce, celery salt, ground pepper, tabasco sauce.

## **BLUE ICE**

Blue curacao, lemonade

#### **CINDERELLA**

Lemon, orang, pine apple juice, ginger ale, grenadine.

### FRUIT PUNCH

Orange mango pineapple & lemon juice, grenadine syrup and fresh cream.

#### PINA COLADA

Coconut cream & fresh pineapple.

#### **COCKTAIL SUNDAE**

Banana Cream, peach schnapps, orange juice and grenadine syrup.

## **ICE-CREAM SODA**

Fruit-flavoured syrup, ice cream ,club soda, whipped cream topped with maraschino cherry.

### STRAWBERRY SUNDAE

Strawberries, clotted cream with vanilla ice cream.