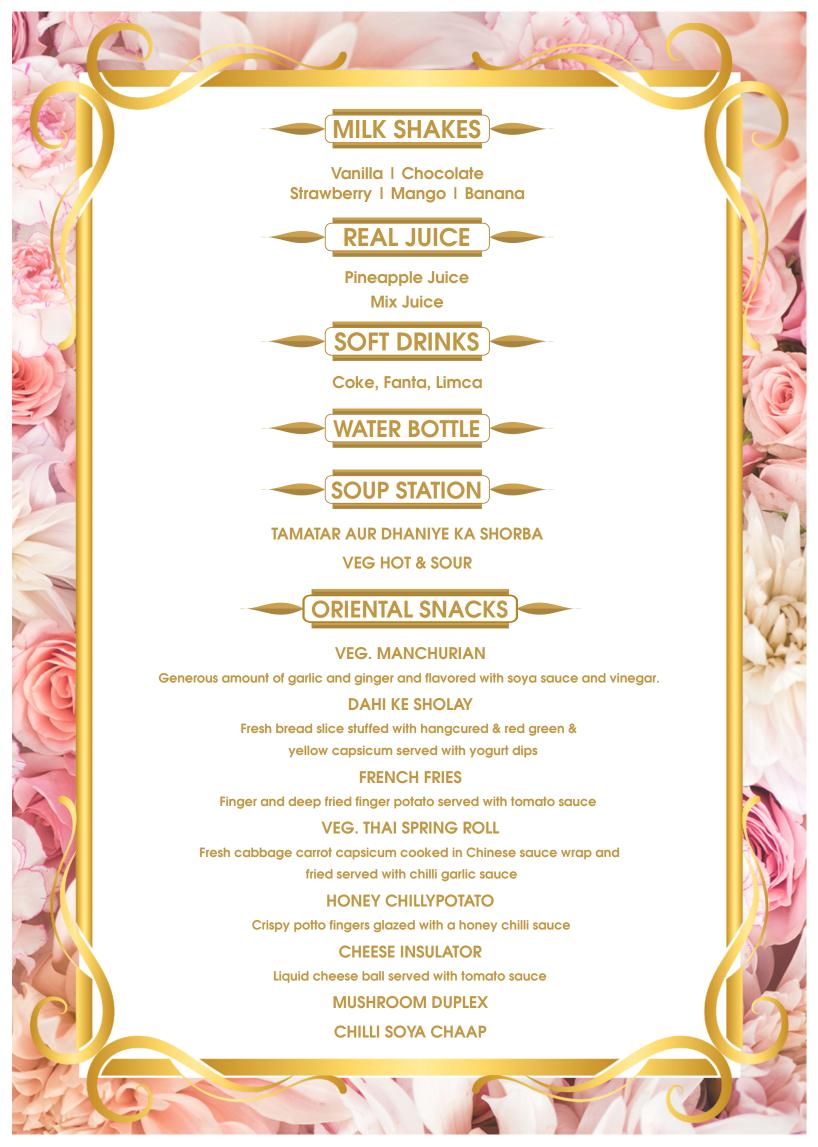

# Diamond Menu

## VIRGIN COCKTAIL

## **VIRGIN MARY**

Tomato & lemon juice, Worcestershire sauce, celery salt, ground pepper, tabasco sauce.

## **BLUE ICE**

Blue curacao, lemonade

#### **CINDERELLA**

Lemon, orang, pine apple juice, ginger ale, grenadine.

### FRUIT PUNCH

Orange mango pineapple & lemon juice, grenadine syrup and fresh cream.

#### PINA COLADA

Coconut cream & fresh pineapple.

#### **COCKTAIL SUNDAE**

Banana Cream, peach schnapps, orange juice and grenadine syrup.

## **ICE-CREAM SODA**

Fruit-flavoured syrup, ice cream ,club soda, whipped cream topped with maraschino cherry.

### STRAWBERRY SUNDAE

Strawberries, clotted cream with vanilla ice cream.